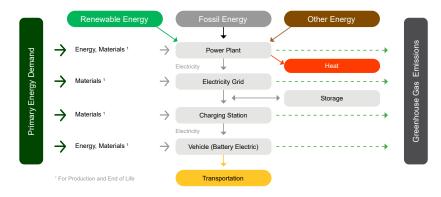

## LIFE CYCLE ASSESSMENT FACT SHEET

## Toyota bZ4X

150 kW electric FWD automatic

# **Vehicle Specifications**



Declared Battery Capacity (gross) 71.4 kWh

Declared Electric Energy Consumption (WLTP) 16.7 kWh/100 km

Average | Best | Worst Measured Electric Energy Consumption (Green NCAP Tests) 20.1 | 16.7 | 29.1 kWh/100 km

Declared Fuel Consumption (WLTP)

Average | Best | Worst Measured Fuel Consumption (Green NCAP Tests) n.a.

# Process Chain - Electric Powertrain



## **Default Assessment Parameters**

Country | Electricity Mix Vehicle | Battery Lifetime

Slow | Quick Charging 90% | 10% (of km/year)

Annual Kilometers 15,000 km

### Greenhouse Gas (GHG) Emissions







**Total GHG Emissions** 

# **Primary Energy Demand**

### **Estimated Average Energy Demand**



### **Energy Demand Contributions**



### **Energy Source**



Life Cycle Assessment results calculated with Tool v2.4 2024 by FIA/JOANNEUM RESEARCH based on 240.000 lifetime kilometres for average European conditions