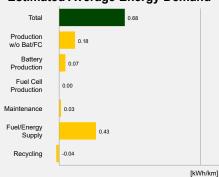

## LIFE CYCLE ASSESSMENT FACT SHEET

## Toyota bZ4X

150 kW electric FWD automatic

# **Vehicle Specifications**



Declared Battery Capacity (gross) 71.4 kWh

Declared Electric Energy Consumption (WLTP) 16.7 kWh/100 km

Average | Best | Worst Measured Electric Energy Consumption (Green NCAP Tests) 20.1 | 16.7 | 29.1 kWh/100 km

Declared Fuel Consumption (WLTP)

Average | Best | Worst Measured Fuel Consumption (Green NCAP Tests) n.a.

# Process Chain - Electric Powertrain



## **Default Assessment Parameters**

Country | Electricity Mix Vehicle | Battery Lifetime

Slow | Quick Charging 90% | 10% (of km/year)

Annual Kilometers 15,000 km

### Greenhouse Gas (GHG) Emissions







**Total GHG Emissions** 

# **Primary Energy Demand**

### **Estimated Average Energy Demand**



### **Energy Demand Contributions**



### **Energy Source**



Life Cycle Assessment results calculated with Tool v2.4 2024 by FIA/JOANNEUM RESEARCH based on 240.000 lifetime kilometres for average European conditions