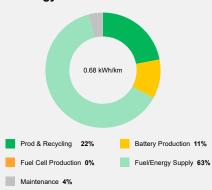

FACT SHEET

## Toyota bZ4X

150 kW electric FWD automatic

# **Vehicle Specifications**



Declared Battery Capacity (gross) 71.4 kWh

Declared Electric Energy Consumption (WLTP) 16.7 kWh/100 km

Average | Best | Worst Measured Electric Energy Consumption (Green NCAP Tests) 20.1 | 16.7 | 29.1 kWh/100 km

Declared Fuel Consumption (WLTP)

Average | Best | Worst Measured Fuel Consumption (Green NCAP Tests) n.a.

# Process Chain - Electric Powertrain



## **Default Assessment Parameters**

Country | Electricity Mix Vehicle | Battery Lifetime

Slow | Quick Charging 90% | 10% (of km/year)

Annual Kilometers 15,000 km

### Greenhouse Gas (GHG) Emissions







**Total GHG Emissions** 

# **Primary Energy Demand**

### **Estimated Average Energy Demand**



### **Energy Demand Contributions**



### **Energy Source**



Life Cycle Assessment results calculated with Tool v2.4 2024 by FIA/JOANNEUM RESEARCH based on 240.000 lifetime kilometres for average European conditions