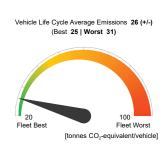

## LIFE CYCLE ASSESSMENT FACT SHEET

## Toyota bZ4X

150 kW electric FWD automatic

# **Vehicle Specifications**



Declared Battery Capacity (gross) 71.4 kWh

Declared Electric Energy Consumption (WLTP) 16.7 kWh/100 km

Average | Best | Worst Measured Electric Energy Consumption (Green NCAP Tests) 20.1 | 16.7 | 29.1 kWh/100 km

Declared Fuel Consumption (WLTP)

Average | Best | Worst Measured Fuel Consumption (Green NCAP Tests) n.a.

# Process Chain - Electric Powertrain



## **Default Assessment Parameters**

Country | Electricity Mix Vehicle | Battery Lifetime

Slow | Quick Charging 90% | 10% (of km/year)

Annual Kilometers 15,000 km

### Greenhouse Gas (GHG) Emissions







**Total GHG Emissions** 

# **Primary Energy Demand**

### **Estimated Average Energy Demand**



### **Energy Demand Contributions**



### **Energy Source**



Life Cycle Assessment results calculated with Tool v2.4 2024 by FIA/JOANNEUM RESEARCH based on 240.000 lifetime kilometres for average European conditions