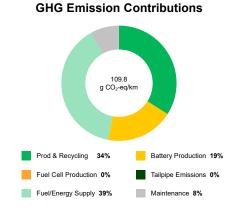

## LIFE CYCLE ASSESSMENT FACT SHEET

## Toyota bZ4X

150 kW electric FWD automatic

# **Vehicle Specifications**



Declared Battery Capacity (gross) 71.4 kWh

Declared Electric Energy Consumption (WLTP) 16.7 kWh/100 km

Average | Best | Worst Measured Electric Energy Consumption (Green NCAP Tests) 20.1 | 16.7 | 29.1 kWh/100 km

Declared Fuel Consumption (WLTP)

Average | Best | Worst Measured Fuel Consumption (Green NCAP Tests) n.a.

# Process Chain - Electric Powertrain



## **Default Assessment Parameters**

Country | Electricity Mix Vehicle | Battery Lifetime

Slow | Quick Charging 90% | 10% (of km/year)

Annual Kilometers 15,000 km

### Greenhouse Gas (GHG) Emissions







**Total GHG Emissions** 

# **Primary Energy Demand**

### **Estimated Average Energy Demand**



### **Energy Demand Contributions**



### **Energy Source**



Life Cycle Assessment results calculated with Tool v2.4 2024 by FIA/JOANNEUM RESEARCH based on 240.000 lifetime kilometres for average European conditions