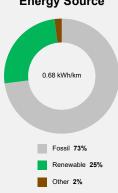

### **Energy Source**

Life Cycle Assessment results calculated with Tool v2.4 2024 by FIA/JOANNEUM RESEARCH based on 240.000 lifetime kilometres for average European conditions