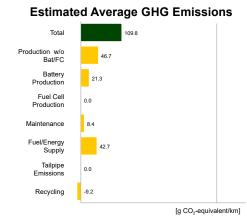

## LIFE CYCLE ASSESSMENT FACT SHEET

## Toyota bZ4X

150 kW electric FWD automatic

# **Vehicle Specifications**



Declared Battery Capacity (gross) 71.4 kWh

Declared Electric Energy Consumption (WLTP) 16.7 kWh/100 km

Average | Best | Worst Measured Electric Energy Consumption (Green NCAP Tests) 20.1 | 16.7 | 29.1 kWh/100 km

Declared Fuel Consumption (WLTP)

Average | Best | Worst Measured Fuel Consumption (Green NCAP Tests) n.a.

# Process Chain - Electric Powertrain



## **Default Assessment Parameters**

Country | Electricity Mix Vehicle | Battery Lifetime

Slow | Quick Charging 90% | 10% (of km/year)

Annual Kilometers 15,000 km

### Greenhouse Gas (GHG) Emissions







**Total GHG Emissions** 

# **Primary Energy Demand**

### **Estimated Average Energy Demand**



### **Energy Demand Contributions**



### **Energy Source**



Life Cycle Assessment results calculated with Tool v2.4 2024 by FIA/JOANNEUM RESEARCH based on 240.000 lifetime kilometres for average European conditions